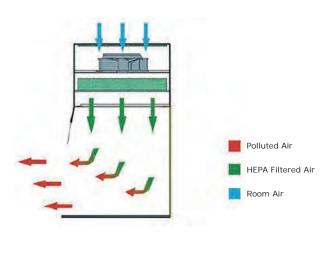

## **PCR Hoods**

LCD Display (ES-PCR1000's display is LED)

Waterproof Socket 2 waterproof sockets are located in the back wall, for optimum convenience of using small devices inside the cabinet.

UV Lamp nanometers for most efficient decontamination.