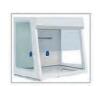

## **ES-PCR Line**

PCR hoods

## **ES-PCR Line**

## **PCR Hoods**

LCD Display (ES-PCR1000's display is LED)

Waterproof Socket 2 waterproof sockets are located in the back wall, for optimum convenience of using small devices inside the cabinet.

UV Lamp nanometers for most efficient decontamination.

Shelf with IV Bar

Side Glass Window Side glass windows maximize light and visibility inside the cabinet, providing a bright and open working environment.

|                       | ES-PCR800                                                                      | ES-PCR1000      | ES-PCR1200      | ES-PCR1300      | ES-PCR1500      |
|-----------------------|--------------------------------------------------------------------------------|-----------------|-----------------|-----------------|-----------------|
| External Size (WxDxH) | 800x700x1770mm                                                                 | 1000x705x1770mm | 1200x700x1770mm | 1300x700x1770mm | 1500x700x1770mm |
| Internal Size (WxDxH) | 700x595x550mm                                                                  | 900x595x560mm   | 1100x595x550mm  | 1200x595x550mm  | 1400x595x550mm  |
| Work Surface Height   | 750mm                                                                          | 750mm           | 750mm           | 750mm           | 750mm           |
| Material              | Main Body: Cold-rolled steel with anti-bacteria powder coating                 |                 |                 |                 |                 |
|                       | Work Table: 304 stainless steel                                                |                 |                 |                 |                 |
| Front & Side Windows  | 5mm toughened glass, anti-UV                                                   |                 |                 |                 |                 |
|                       | Motorized                                                                      | Manual          | Motorized       | Motorized       | Motorized       |
| Max Opening           | 300mm                                                                          | 320mm           | 300mm           | 300mm           | 300mm           |
| Pre-Filter            | Polyester fiber, Washable                                                      |                 |                 |                 |                 |
| HEPA Filter           | 99.995% efficiency at 0.3μm                                                    |                 |                 |                 |                 |
| Airflow Velocity      | 0.3-0.5m/s, speed adjustable                                                   |                 |                 |                 |                 |
| Noise                 | ≤65dB                                                                          | ≤65dB           | ≤65dB           | ≤65dB           | ≤65dB           |
| UV Lamp               | 20Wx1                                                                          | 20Wx2           | 30Wx1           | 30Wx1           | 40Wx1           |
| LED Lamp              | 8Wx2                                                                           | 8Wx2            | 12Wx2           | 12Wx2           | 12Wx2           |
| Illumination          | ≥350lx                                                                         | ≥350lx          | ≥350lx          | ≥350lx          | ≥350lx          |
| Shelf with IV Bar     | Stainless steel, 502x150x50mm (WxDxH)                                          |                 |                 |                 |                 |
| Casters               | Universal casters with leveling feet                                           |                 |                 |                 |                 |
| Consumption           | 400W                                                                           | 300W            | 600W            | 600W            | 600W            |
| Waterproof Sockets    | Two, total load ≤500W                                                          |                 |                 |                 |                 |
| Power Supply          | AC220V±10%, 50/60Hz; 110V±10%, 60Hz                                            |                 |                 |                 |                 |
| Standard Accessories  | UV lamp, Fluorescent lamp, Base stand, Waterproof socket x2, Shelf with IV bar |                 |                 |                 |                 |
| Optional Accessories  | Electric height adjustable base stand                                          |                 |                 |                 |                 |
| Gross Weight          | 168 Kg                                                                         | 178 Kg          | 220 Kg          | 231 Kg          | 250 Kg          |
| Package Size (WxDxH)  | 960x940x1450mm                                                                 | 1150x930x1450mm | 1350x930x1450mm | 1450x930x1450mm | 1650x930x1450mm |