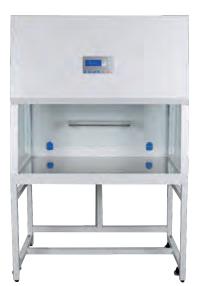

## **ES-PCR Line**

PCR hoods

## **ES-PCR Line**

## **PCR Hoods**

LCD Display (ES-PCR1000's display is LED)

Waterproof Socket 2 waterproof sockets are located in the back wall, for optimum convenience of using small devices inside the cabinet.

UV Lamp nanometers for most efficient decontamination.