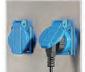

## **PCR Hoods**

LCD Display (ES-PCR1000's display is LED)

Waterproof Socket 2 waterproof sockets are located in the back wall, for optimum convenience of using small devices inside the cabinet.

UV Lamp nanometers for most efficient decontamination.