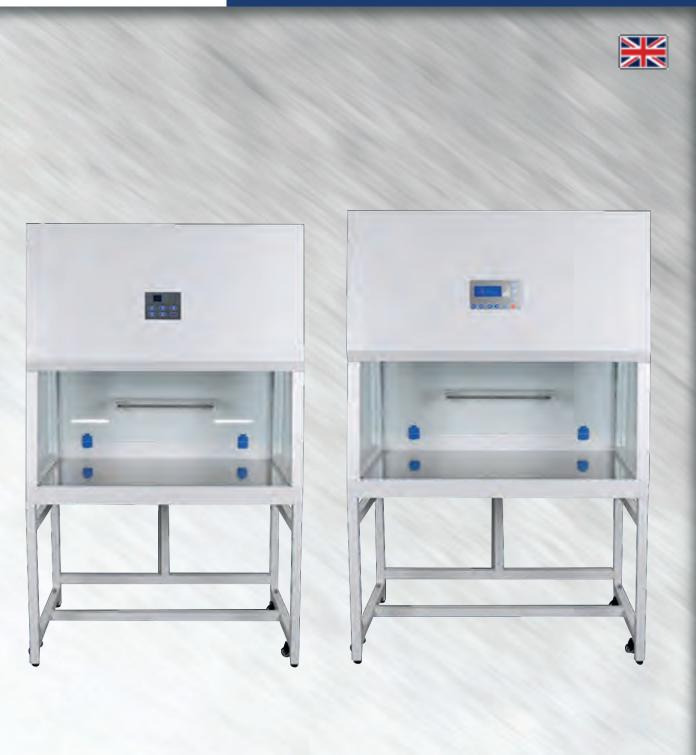

## **PCR Hoods**

LCD Display (ES-PCR1000's display is LED)

Waterproof Socket 2 waterproof sockets are located in the back wall, for optimum convenience of using small devices inside the cabinet.

UV Lamp nanometers for most efficient decontamination.

Shelf with IV Bar

Side Glass Window Side glass windows maximize light and visibility inside the cabinet, providing a bright and open working environment.

|                       | ES-PCR800                                                                      | ES-PCR1000      | ES-PCR1200      | ES-PCR1300      | ES-PCR1500      |
|-----------------------|--------------------------------------------------------------------------------|-----------------|-----------------|-----------------|-----------------|
| External Size (WxDxH) | 800x700x1770mm                                                                 | 1000x705x1770mm | 1200x700x1770mm | 1300x700x1770mm | 1500x700x1770mm |
| Internal Size (WxDxH) | 700x595x550mm                                                                  | 900x595x560mm   | 1100x595x550mm  | 1200x595x550mm  | 1400x595x550mm  |
| Work Surface Height   | 750mm                                                                          | 750mm           | 750mm           | 750mm           | 750mm           |
| Material              | Main Body: Cold-rolled steel with anti-bacteria powder coating                 |                 |                 |                 |                 |
|                       | Work Table: 304 stainless steel                                                |                 |                 |                 |                 |
| Front & Side Windows  | 5mm toughened glass, anti-UV                                                   |                 |                 |                 |                 |
|                       | Motorized                                                                      | Manual          | Motorized       | Motorized       | Motorized       |
| Max Opening           | 300mm                                                                          | 320mm           | 300mm           | 300mm           | 300mm           |
| Pre-Filter            | Polyester fiber, Washable                                                      |                 |                 |                 |                 |
| HEPA Filter           | 99.995% efficiency at 0.3μm                                                    |                 |                 |                 |                 |
| Airflow Velocity      | 0.3-0.5m/s, speed adjustable                                                   |                 |                 |                 |                 |
| Noise                 | ≤65dB                                                                          | ≤65dB           | ≤65dB           | ≤65dB           | ≤65dB           |
| UV Lamp               | 20Wx1                                                                          | 20Wx2           | 30Wx1           | 30Wx1           | 40Wx1           |
| LED Lamp              | 8Wx2                                                                           | 8Wx2            | 12Wx2           | 12Wx2           | 12Wx2           |
| Illumination          | ≥350lx                                                                         | ≥350lx          | ≥350lx          | ≥350lx          | ≥350lx          |
| Shelf with IV Bar     | Stainless steel, 502x150x50mm (WxDxH)                                          |                 |                 |                 |                 |
| Casters               | Universal casters with leveling feet                                           |                 |                 |                 |                 |
| Consumption           | 400W                                                                           | 300W            | 600W            | 600W            | 600W            |
| Waterproof Sockets    | Two, total load ≤500W                                                          |                 |                 |                 |                 |
| Power Supply          | AC220V±10%, 50/60Hz; 110V±10%, 60Hz                                            |                 |                 |                 |                 |
| Standard Accessories  | UV lamp, Fluorescent lamp, Base stand, Waterproof socket x2, Shelf with IV bar |                 |                 |                 |                 |
| Optional Accessories  | Electric height adjustable base stand                                          |                 |                 |                 |                 |
| Gross Weight          | 168 Kg                                                                         | 178 Kg          | 220 Kg          | 231 Kg          | 250 Kg          |
| Package Size (WxDxH)  | 960x940x1450mm                                                                 | 1150x930x1450mm | 1350x930x1450mm | 1450x930x1450mm | 1650x930x1450mm |