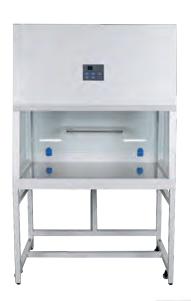

## **PCR Hoods**

LCD Display (ES-PCR1000's display is LED)

Waterproof Socket 2 waterproof sockets are located in the back wall, for optimum convenience of using small devices inside the cabinet.

UV Lamp nanometers for most efficient decontamination.

Shelf with IV Bar

Side Glass Window Side glass windows maximize light and visibility inside the cabinet, providing a bright and open working environment.

|                       | ES-PCR800                                                                      | ES-PCR1000      | ES-PCR1200      | ES-PCR1300      | ES-PCR1500      |
|-----------------------|--------------------------------------------------------------------------------|-----------------|-----------------|-----------------|-----------------|
| External Size (WxDxH) | 800x700x1770mm                                                                 | 1000x705x1770mm | 1200x700x1770mm | 1300x700x1770mm | 1500x700x1770mm |
| Internal Size (WxDxH) | 700x595x550mm                                                                  | 900x595x560mm   | 1100x595x550mm  | 1200x595x550mm  | 1400x595x550mm  |
| Work Surface Height   | 750mm                                                                          | 750mm           | 750mm           | 750mm           | 750mm           |
| Material              | Main Body: Cold-rolled steel with anti-bacteria powder coating                 |                 |                 |                 |                 |
|                       | Work Table: 304 stainless steel                                                |                 |                 |                 |                 |
| Front & Side Windows  | 5mm toughened glass, anti-UV                                                   |                 |                 |                 |                 |
|                       | Motorized                                                                      | Manual          | Motorized       | Motorized       | Motorized       |
| Max Opening           | 300mm                                                                          | 320mm           | 300mm           | 300mm           | 300mm           |
| Pre-Filter            | Polyester fiber, Washable                                                      |                 |                 |                 |                 |
| HEPA Filter           | 99.995% efficiency at 0.3μm                                                    |                 |                 |                 |                 |
| Airflow Velocity      | 0.3-0.5m/s, speed adjustable                                                   |                 |                 |                 |                 |
| Noise                 | ≤65dB                                                                          | ≤65dB           | ≤65dB           | ≤65dB           | ≤65dB           |
| UV Lamp               | 20Wx1                                                                          | 20Wx2           | 30Wx1           | 30Wx1           | 40Wx1           |
| LED Lamp              | 8Wx2                                                                           | 8Wx2            | 12Wx2           | 12Wx2           | 12Wx2           |
| Illumination          | ≥350lx                                                                         | ≥350lx          | ≥350lx          | ≥350lx          | ≥350lx          |
| Shelf with IV Bar     | Stainless steel, 502x150x50mm (WxDxH)                                          |                 |                 |                 |                 |
| Casters               | Universal casters with leveling feet                                           |                 |                 |                 |                 |
| Consumption           | 400W                                                                           | 300W            | 600W            | 600W            | 600W            |
| Waterproof Sockets    | Two, total load ≤500W                                                          |                 |                 |                 |                 |
| Power Supply          | AC220V±10%, 50/60Hz; 110V±10%, 60Hz                                            |                 |                 |                 |                 |
| Standard Accessories  | UV lamp, Fluorescent lamp, Base stand, Waterproof socket x2, Shelf with IV bar |                 |                 |                 |                 |
| Optional Accessories  | Electric height adjustable base stand                                          |                 |                 |                 |                 |
| Gross Weight          | 168 Kg                                                                         | 178 Kg          | 220 Kg          | 231 Kg          | 250 Kg          |
| Package Size (WxDxH)  | 960x940x1450mm                                                                 | 1150x930x1450mm | 1350x930x1450mm | 1450x930x1450mm | 1650x930x1450mm |